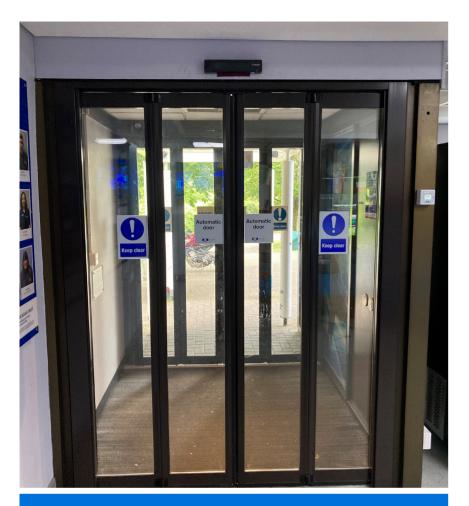

## **Thornbury Leisure Centre**

## Brief

To replace the outdated internal folding door in the Leisure Centre foyer with a high-quality, folding door, to ensure unobstructed access into the reception area.

## Solution

Avon Armour installed a Record FTA 20 folding door in the narrow foyer, to match the existing exterior door and retain almost the full width of the space.

## Result

This space saving door provides a user-friendly, hassle-free entrance to all members, especially those carrying sports equipment, with disabilities or small children in tow.

The FTA 20 folding door is excellent for limited spaces, which exclude use of a sliding door.